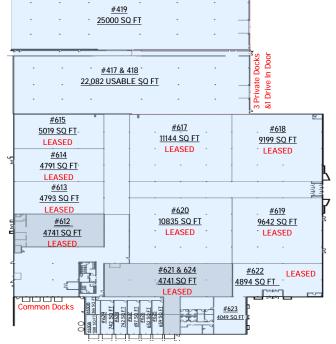

## Under new management. 10M in renovations planned in the next 24 months.

| Unit #                        | Tenant                         | Usable Sq Ft | Rent/Month  |
|-------------------------------|--------------------------------|--------------|-------------|
| Unit 417 & 418                | Available Spring 2024          | 22,082       | \$12,500.00 |
| Unit 417 & 418 & 419          | Available Spring 2024          | 50,000       | \$25,000.00 |
| Unit 612                      | Carmela Foods Distributing Inc | 4,741        | Leased      |
| Unit 613, 614, 615, 617 & 618 | AM Leonard Inc                 | 44,000       | Leased      |
| Unit 619 & 620                | Crane Pumps & Systems          | 20,425       | Leased      |
| Unit 621 & 624                | In Theta Lasser                | 7,909        | Leased      |
| Unit 622                      | Beach Break USA LLC            | 4,894        | Leased      |
| Unit 623                      | Available Spring 2024          | 4,049        | \$2,200.00  |
| Unit 625                      | Available Spring 2024          | 659          | \$500.00    |
| Unit 626                      | Available Fall 2023            | 652          | \$500.00    |
| Unit 627                      | Available Fall 2023            | 697          | \$500.00    |
| Unit 628                      | Available Fall 2023            | 742          | \$500.00    |
| Unit 629                      | Available Fall 2023            | 742          | \$500.00    |
| Unit 630 A                    | Available Fall 2023            | 508          | \$400.00    |
| Unit 630 B                    | Available Fall 2023            | 366          | \$350.00    |