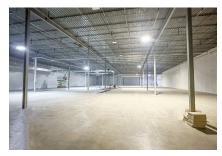

## FOR LEASE THE PIQUA CENTER

INDUSTRIAL INCUBATOR | \$3.51/SF - \$5.05/SF | SPACE AVAILABLE: 2,300 SQ - 147,000 SQ

| 987 E ASH ST, PIQUA, OH 45356 |                                                      |  |
|-------------------------------|------------------------------------------------------|--|
| Parking                       | 60 acres                                             |  |
| Rentable Area                 | 245,406 Sq Ft (Units ranging from 700 -100,000Sq Ft) |  |
| Clear Height                  | 18'-20'                                              |  |
| Drive In Doors and Docks      | Multiple Loading Docks and Drive In Doors            |  |