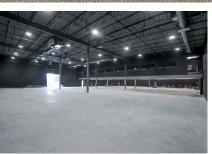

## FOR LEASE THE PIQUA CENTER

INDUSTRIAL INCUBATOR | \$3.51/SF - \$5.05/SF | SPACE AVAILABLE: 2,300 SQ - 147,000 SQ

| 987 E ASH ST, PIQUA, OH 45356 |                                                      |  |
|-------------------------------|------------------------------------------------------|--|
| Parking                       | 60 acres                                             |  |
| Rentable Area                 | 245,406 Sq Ft (Units ranging from 700 -100,000Sq Ft) |  |
| Clear Height                  | 18'-20'                                              |  |
| Drive In Doors and Docks      | Multiple Loading Docks and Drive In Doors            |  |