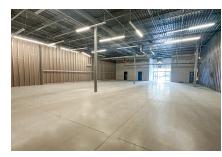

## FOR LEASE THE PIQUA CENTER

INDUSTRIAL INCUBATOR | \$3.51/SF - \$5.05/SF | SPACE AVAILABLE: 2,300 SQ - 147,000 SQ

| 987 E ASH ST, PIQUA, OH 45356 |                                                      |  |
|-------------------------------|------------------------------------------------------|--|
| Parking                       | 60 acres                                             |  |
| Rentable Area                 | 245,406 Sq Ft (Units ranging from 700 -100,000Sq Ft) |  |
| Clear Height                  | 18'-20'                                              |  |
| Drive In Doors and Docks      | Multiple Loading Docks and Drive In Doors            |  |