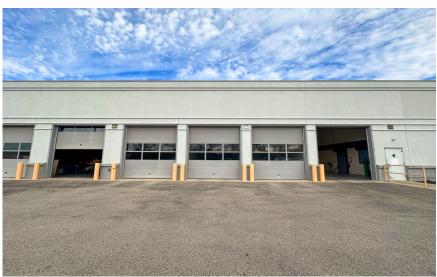

## FOR LEASE THE PIQUA CENTER

INDUSTRIAL INCUBATOR | \$3.51/SF - \$5.05/SF | SPACE AVAILABLE: 2,300 SQ - 147,000 SQ

| 987 E ASH ST, PIQUA, OH 45356 |                                                      |  |
|-------------------------------|------------------------------------------------------|--|
| Parking                       | 60 acres                                             |  |
| Rentable Area                 | 245,406 Sq Ft (Units ranging from 700 -100,000Sq Ft) |  |
| Clear Height                  | 18'-20'                                              |  |
| Drive In Doors and Docks      | Multiple Loading Docks and Drive In Doors            |  |